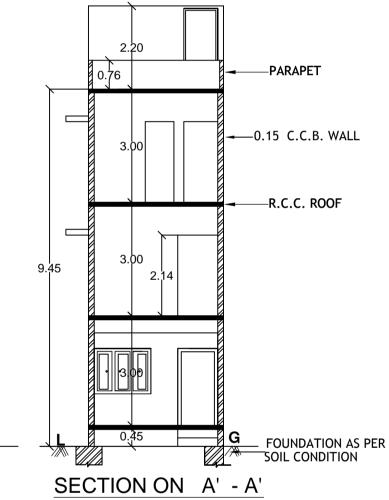

WATER HARVESTING WELL







# Block :A (RESIDENTIAL)

| Floor Name                          | Total Built Up | Deductions (A | rea in Sq.mt.) | Proposed FAR<br>Area (Sq.mt.) | Total FAR Area | Tnmt (No.) |  |
|-------------------------------------|----------------|---------------|----------------|-------------------------------|----------------|------------|--|
|                                     | Area (Sq.mt.)  | StairCase     | Parking        | Resi.                         | (Sq.mt.)       |            |  |
| Terrace Floor                       | 16.07          | 16.07         | 0.00           | 0.00                          | 0.00           | 00         |  |
| Second Floor                        | 38.94          | 13.73         | 0.00           | 25.21                         | 25.21          | 00