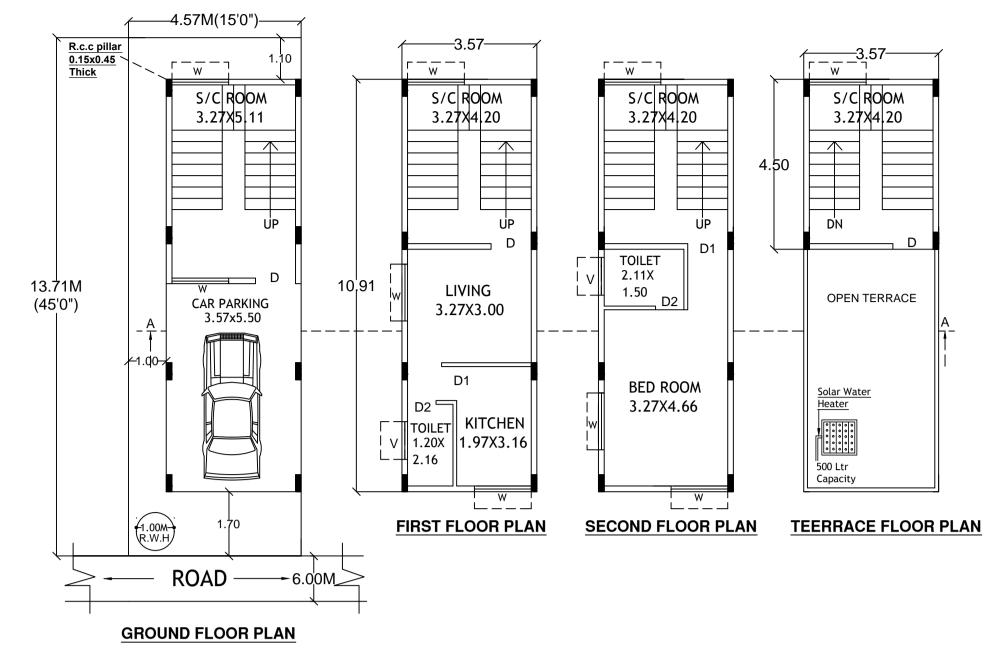

# Block :A (RESIDENTIAL)

| Floor Name                          | Total Built Up | Deductions (A | rea in Sq.mt.) | Proposed FAR<br>Area (Sq.mt.) | Total FAR Area | Tnmt (No.) |  |
|-------------------------------------|----------------|---------------|----------------|-------------------------------|----------------|------------|--|
|                                     | Area (Sq.mt.)  | StairCase     | Parking        | Resi.                         | (Sq.mt.)       |            |  |
| Terrace Floor                       | 16.07          | 16.07         | 0.00           | 0.00                          | 0.00           | 00         |  |
| Second Floor                        | 38.94          | 13.73         | 0.00           | 25.21                         | 25.21          | 00         |  |
| First Floor                         | 38.94          | 13.73         | 0.00           | 25.21                         | 25.21          | 00         |  |
| Ground Floor                        | 38.95          | 9.53          | 19.64          | 9.78                          | 9.78           | 01         |  |
| Total:                              | 132.89         | 53.06         | 19.64          | 60.20                         | 60.20          | 01         |  |
| Total Number of<br>Same Blocks<br>: | 1              |               |                |                               |                |            |  |
| Total:                              | 132.89         | 53.06         | 19.64          | 60.20                         | 60.20          | 01         |  |

#### UnitBUA Table for Block :A (RESIDENTIAL)

| FLOOR                | Name    | UnitBUA Type | UnitBUA Area | Carpet Area | No. of Rooms | No. of Tenement |
|----------------------|---------|--------------|--------------|-------------|--------------|-----------------|
| GROUND<br>FLOOR PLAN | SPLIT 1 | FLAT         | 94.61        | 86.10       | 1            | 1               |
| FIRST FLOOR<br>PLAN  | SPLIT 1 | FLAT         | 0.00         | 0.00        | 3            | 0               |
| SECOND<br>FLOOR PLAN | SPLIT 1 | FLAT         | 0.00         | 0.00        | 2            | 0               |
| Total:               | -       | -            | 94.61        | 86.10       | 6            | 1               |

# Parking Check (Table 7b)

| 0 (           | ,   | ,             |     |  |  |
|---------------|-----|---------------|-----|--|--|
| Vehicle Type  | Re  | qd.           | Ach |  |  |
|               | No. | Area (Sq.mt.) | No. |  |  |
| Car           | 1   | 13.75         | 1   |  |  |
| Total Car     | 1   | 13.75         | 1   |  |  |
| TwoWheeler    | -   | 13.75         | 0   |  |  |
| Other Parking | -   | -             | -   |  |  |
| Total         |     | 27.50         |     |  |  |

# Block USE/SUBUSE Details

| Block Name      | Block Use   | Block SubUse | Block Structure      |  |
|-----------------|-------------|--------------|----------------------|--|
| A (RESIDENTIAL) | Residential | Bungalow     | Bldg upto 11.5 mt. H |  |

## Required Parking(Table 7a)

|  | Block              | Туре        | SubUse   | Area     | Ur    | iits  |    |
|--|--------------------|-------------|----------|----------|-------|-------|----|
|  | Name               | туре        | Subuse   | (Sq.mt.) | Reqd. | Prop. | Re |
|  | A<br>(RESIDENTIAL) | Residential | Bungalow | 50 - 225 | 1     | -     |    |
|  |                    | Total :     |          | -        | -     | -     | -  |
|  |                    |             |          |          |       |       |    |