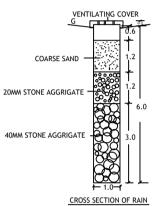

WATER HARVESTING WELL

competent authority. 21.Drinking water supplied by BWSSB should not be used for the construction activity of the building.

22. The applicant shall ensure that the Rain Water Harvesting Structures are provided & maintained in good repair for storage of water for non potable purposes or recharge of ground water at all times having a minimum total capacity mentioned in the Bye-law 32(a).