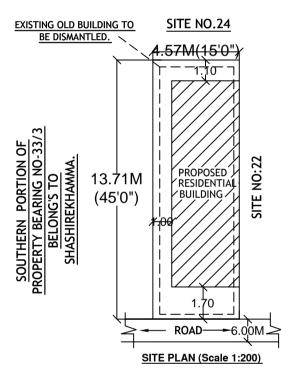

WATER HARVESTING WELL







# Block :A (RESIDENTIAL)

| Floor Name                          | Total Built Up | Deductions (A | rea in Sq.mt.) | Proposed FAR<br>Area (Sq.mt.) | Total FAR Area | Tnmt (No.) |  |
|-------------------------------------|----------------|---------------|----------------|-------------------------------|----------------|------------|--|
|                                     | Area (Sq.mt.)  | StairCase     | Parking        | Resi.                         | (Sq.mt.)       |            |  |
| Terrace Floor                       | 16.07          | 16.07         | 0.00           | 0.00                          | 0.00           | 00         |  |
| Second Floor                        | 38.94          | 13.73         | 0.00           | 25.21                         | 25.21          | 00         |